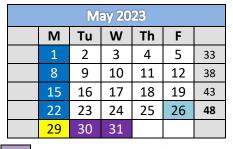

New Teacher Academy – Aug 9 – 11 NO SCHOOL - Students

School Year Begins for Students - Aug 23
1.5 Hour Early Dismissal (ALL CAMPUSES)

School Year Ends for Students - May 26

1.5 Hour Early Dismissal (ALL CAMPUSES)

School Day - Cancelled (due to weather)

NO SCHOOL – Students

Teacher Work Day

NO SCHOOL – Students & Staff

1.5 Hour Early Dismissal for Students

ALL CAMPUSES

| Aug 9, 10, 11 - New Teacher Academy                             | Oct 25 - START 2 <sup>ND</sup> QUARTER          | Jan 10 - START 3 <sup>RD</sup> QUARTER/2 <sup>ND</sup> SEMESTER | Mar 20 - START 4 <sup>TH</sup> QUARTER           |
|-----------------------------------------------------------------|-------------------------------------------------|-----------------------------------------------------------------|--------------------------------------------------|
| Aug 17-Teacher Work Day & Aug 18-19, 22 PD Days                 | Nov 17 - Parent-Teacher Conferences (NHS)       | Feb 7 - Parent-Teacher Conferences (BMS) (5-8)                  | Apr 7 - Good Friday Holiday (NO SCHOOL)          |
| Aug 23 - FIRST DAY OF SCHOOL                                    | Nov 23 - 1.5 Hour Early Dismissal               | Feb 9 - Parent-Teacher Conferences (NHS)                        | Apr 20 - Parent-Teacher Conferences (BMS) (5-8)  |
| 1.5 Hour Early Dismissal (ALL CAMPUSES)                         | Nov 24 & 25 - Thanksgiving Holiday (NO SCHOOL)  | Feb 20 – President's Day: Snow Make Up Day                      | Apr 24 - Teacher PD (NO SCHOOL - Students)       |
| Aug 23 - START 1 <sup>ST</sup> QUARTER/1 <sup>ST</sup> SEMESTER | Nov 28 - Teacher PD (NO SCHOOL - Students)      | for weather cancellation on December 22, 2022                   | Apr 27 - Parent-Teacher Conferences (NHS)        |
| Aug 30 – PRESCHOOL START DATE                                   | Dec 22 - 1.5 Hour Early Dismissal               | Feb 27 - Teacher PD (NO SCHOOL - Students)                      | May 21 - Newton High School Graduation           |
| Sep 5 - Labor Day Holiday (NO SCHOOL)                           | Dec 23 – Jan 2 - Winter Break (NO SCHOOL)       | Mar 7 & 9 - *Parent-Teacher Conferences (PK-4)                  | May 26 - LAST DAY OF SCHOOL                      |
| Sep 22 - Parent-Teacher Conferences (NHS)                       | Dec 25 - Christmas Day Holiday (NO SCHOOL)      | 1.5 Hour Early Dismissal (ALL CAMPUSES)                         | 1.5 Hour Early Dismissal (ALL CAMPUSES)          |
| Sep 26 - Teacher PD (NO SCHOOL - Students)                      | Dec 31 - New Year's Eve Holiday (NO SCHOOL)     | Mar 9 - END 3 <sup>RD</sup> QUARTER (42 DAYS)                   | May 26 – Snow Make Up Day (for January 19, 2023) |
| Oct 18 & 20 - *Parent-Teacher Conferences (PK-8)                | Jan 2 - New Year's Day Holiday Observed         | Mar 10 - NO SCHOOL - Students & Staff                           | May 26 - END 4 <sup>TH</sup> QUARTER (48 DAYS)   |
| 1.5 Hour Early Dismissal (ALL CAMPUSES)                         | (NO SCHOOL)                                     | Mar 13 – 17 - Spring Break (NO SCHOOL)                          | May 26 - END 2 <sup>ND</sup> SEMESTER (90 DAYS)  |
| Oct 20 - END 1 <sup>ST</sup> QUARTER (42 DAYS)                  | Jan 6 - END 2 <sup>ND</sup> QUARTER (43 DAYS)   |                                                                 | May 29 - Memorial Day Holiday (NO SCHOOL)        |
| Oct 21 - NO SCHOOL - Students & Staff                           | Jan 6 - END 1 <sup>ST</sup> SEMESTER (85 DAYS)  |                                                                 | May 30 - Teacher Work Day (NO SCHOOL-Students)   |
| Oct 24 - Teacher PD (NO SCHOOL - Students)                      | Jan 9 - Teacher Work Day (NO SCHOOL - Students) |                                                                 | May 31 - Teacher Work Day (NO SCHOOL-Students)   |